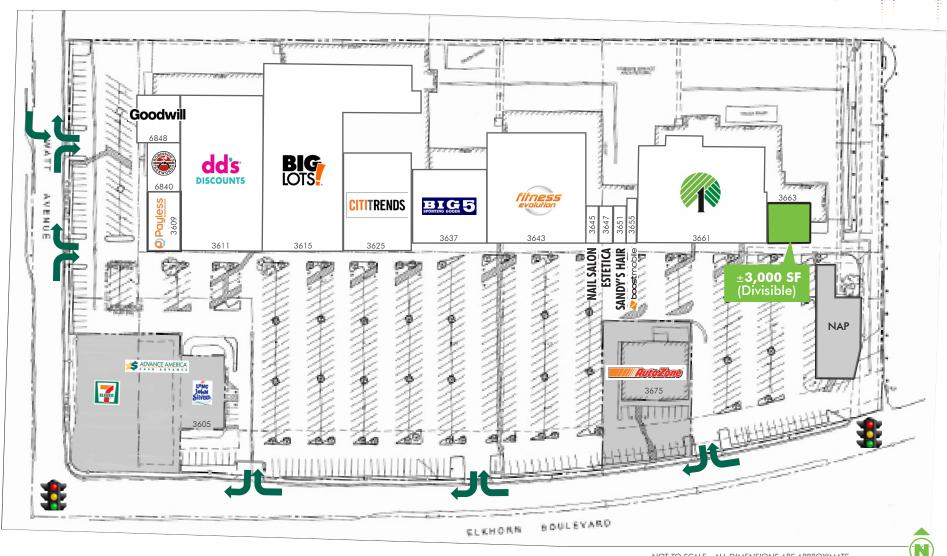

**AVAILABLE FOR LEASE** 

## Watt Towne Center

NEC ELKHORN BLVD. & WATT AVE., NORTH HIGHLANDS, CA 95660

NOT TO SCALE-ALL DIMENSIONS ARE APPROXIMATE.

© 2016 CBRE, Inc. This information has been obtained from sources believed reliable. We have not verified it and make no guarantee, warranty or representation about it. Any projections, opinions, assumptions or estimates used are for example only and do not represent the current or future performance of the property. You and your advisors should conduct a careful, independent investigation of the property to determine to your satisfaction the suitability of the property for your needs. Photos herein are the property of their respective owners and use of these images without the express written consent of the owner is prohibited. CBRE and the CBRE logo are service marks of CBRE, Inc. and/or its affiliated or related companies in the United States and other countries. All other marks displayed on this document are the property of their respective owners. 82216-176391